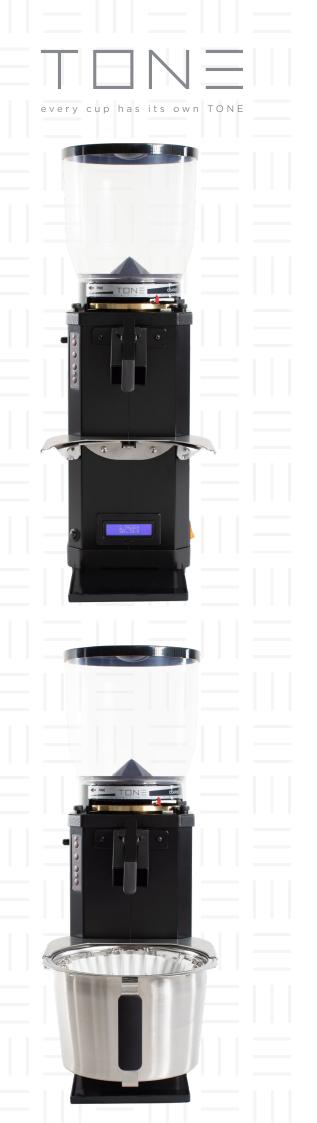

# SOLID, COMPACT BUT STILL POWERFUL

The TONE grinder 75 is jointly designed and customized in partnership Anfim Caimano Drogheria. It features professional grinding at the TONE standard of excellence along with precise on-demand dosing. Grinding discs are made of hardened steel and handle up to 1 kg per grind with ease. The multifunction control unit with display allows you to set the timer to the perfect setting for any pre-defined quantity goal. The grinding cycle is initiated by simple commands on the corresponding touch pad. Each TONE grinder 75 comes with a basket holder designed to mate perfectly with both the TONE Touch 01 and 02 models for seamless integration.

#### Technical Data

| Burr diameter             | 75 SP mm                               |
|---------------------------|----------------------------------------|
| Burr material             | Hardened steel                         |
| Voltage/ Frequency/ Phase | 220-240 / 50 / 1 -<br>380-415 / 50 / 3 |
| Watt                      | 900 W (1-ph) - 1000 W<br>(3-ph)        |
| RPM                       | 1400 rpm                               |
| Grinding capacity         | 30 kg/h                                |
| Bean hopper capacity      | 2 kg                                   |
| Dimensions (w x h x d)    | 200 x 580 x 370 mm                     |
| Net weight                | 15,3 kg                                |
| Shipping weight           | 16,9 kg                                |

#### **Equipment features**

- ≡ Bean hopper slider
- ≡ overload protection

### **Special features**

- ∃ Titanium coated grinding burrs
- $\equiv$  Ventilation cooling fan