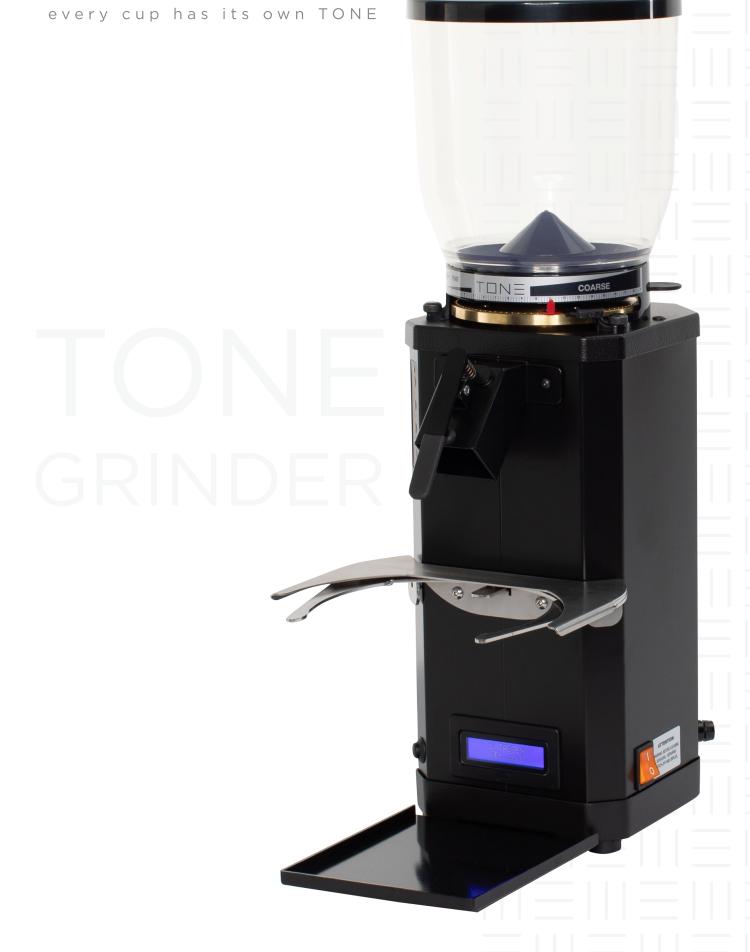

# SOLID, COMPACT BUT STILL POWERFUL

The TONE grinder 75 is jointly designed and customized in partnership Anfim Caimano Drogheria. It features professional grinding at the TONE standard of excellence along with precise on-demand dosing. Grinding discs are made of hardened steel and handle up to 1 kg per grind with ease. The multifunction control unit with display allows you to set the timer to the perfect setting for any pre-defined quantity goal. The grinding cycle is initiated by simple commands on the corresponding touch pad. Each TONE grinder 75 comes with a basket holder designed to mate perfectly with both the TONE Touch 01 and 02 models for seamless integration.

#### Technical Data

| Burr diameter             | 75 SP mm                               |
|---------------------------|----------------------------------------|
| Burr material             | Hardened steel                         |
| Voltage/ Frequency/ Phase | 220-240 / 50 / 1 -<br>380-415 / 50 / 3 |
| Watt                      | 900 W (1-ph) - 1000 W<br>(3-ph)        |
| RPM                       | 1400 rpm                               |
| Grinding capacity         | 30 kg/h                                |
| Bean hopper capacity      | 2 kg                                   |
| Dimensions (w x h x d)    | 200 x 580 x 370 mm                     |
| Net weight                | 15,3 kg                                |
| Shipping weight           | 16,9 kg                                |

#### **Equipment features**

- ≡ Bean hopper slider
- ≡ overload protection

### **Special features**

- ∃ Titanium coated grinding burrs
- $\equiv$  Ventilation cooling fan