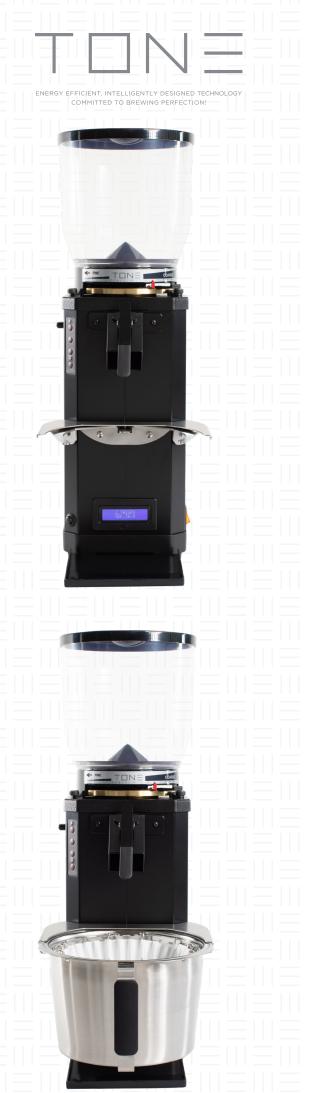

# SOLID, COMPACT BUT STILL POWERFUL

The TONE grinder 75 is jointly designed and customized in partnership Anfim Caimano Drogheria. It features professional grinding at the TONE standard of excellence along with precise on-demand dosing. Grinding discs are made of hardened steel and handle up to 1 kg per grind with ease. The multifunction control unit with display allows you to set the timer to the perfect setting for any pre-defined quantity goal. The grinding cycle is initiated by simple commands on the corresponding touch pad. Each TONE grinder 75 comes with a basket holder designed to mate perfectly with both the TONE Touch 01 and 02 models for seamless integration.

## Technical Data

| Burr diameter             | 75 SP mm                               |
|---------------------------|----------------------------------------|
| Burr material             | Hardened steel                         |
| Voltage/ Frequency/ Phase | 220-240 / 50 / 1 -<br>380-415 / 50 / 3 |
| Watt                      | 900 W (1-ph) - 1000 W<br>(3-ph)        |
| RPM                       | 1400 rpm                               |
| Grinding capacity         | 30 kg/h                                |
| Bean hopper capacity      | 2 kg                                   |
| Dimensions (w x h x d)    | 200 x 580 x 370 mm                     |
| Net weight                | 15,3 kg                                |
| Shipping weight           | 16,9 kg                                |