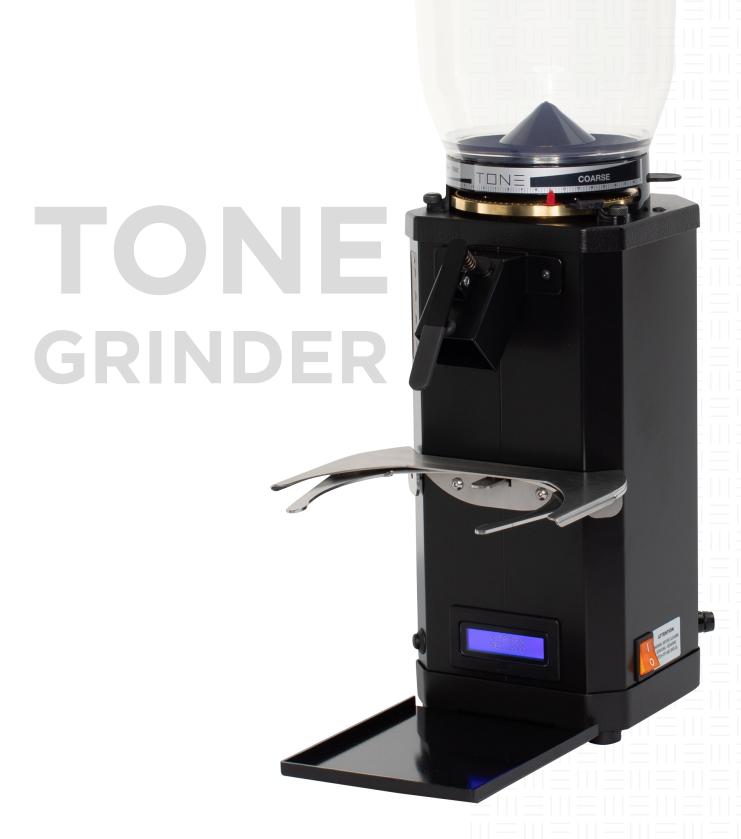

# SOLID, COMPACT BUT STILL POWERFUL

The TONE grinder 75 is jointly designed and customized in partnership Anfim Caimano Drogheria. It features professional grinding at the TONE standard of excellence along with precise on-demand dosing. Grinding discs are made of hardened steel and handle up to 1 kg per grind with ease. The multifunction control unit with display allows you to set the timer to the perfect setting for any pre-defined quantity goal. The grinding cycle is initiated by simple commands on the corresponding touch pad. Each TONE grinder 75 comes with a basket holder designed to mate perfectly with both the TONE Touch 01 and 02 models for seamless integration.

## Technical Data

| Burr diameter             | 75 SP mm                               |
|---------------------------|----------------------------------------|
| Burr material             | Hardened steel                         |
| Voltage/ Frequency/ Phase | 220-240 / 50 / 1 -<br>380-415 / 50 / 3 |
| Watt                      | 900 W (1-ph) - 1000 W<br>(3-ph)        |
| RPM                       | 1400 rpm                               |
| Grinding capacity         | 30 kg/h                                |
| Bean hopper capacity      | 2 kg                                   |
| Dimensions (w x h x d)    | 200 x 580 x 370 mm                     |
| Net weight                | 15,3 kg                                |
| Shipping weight           | 16,9 kg                                |