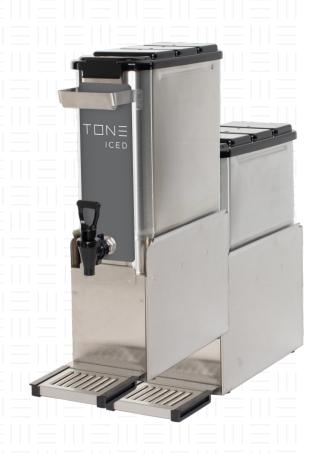

## **ICEKITS**

Fresh cold coffee & tea brewing it no longer a challenge with the TONE Ice Kit Solution.

Designed for use in combination with TONE touch 01 and TONE touch 02 this simple accessory allows preparation of large quantities of fresh quality cold beverages. Water dilution is no longer something to worry about. Allow TONE to cool things down and keep all the flavor of your coffee and tea just as you brewed it.