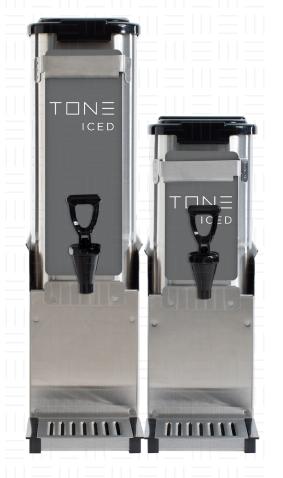

## **ICEKITS**

Fresh cold coffee & tea brewing it no longer a challenge with the TONE Ice Kit Solution.

Designed for use in combination with TONE touch 01 and TONE touch 02 this simple accessory allows preparation of large quantities of fresh quality cold beverages. Water dilution is no longer something to worry about. Allow TONE to cool things down and keep all the flavor of your coffee and tea just as you brewed it.

| Capacity               | 7,6 liter           |
|------------------------|---------------------|
| Material               | stainless steel     |
| Dimensions (w x h x d) | 0,25 x 0,33 x 0,5 m |
| Net weight             | 2 kg                |
| Shipping weight        | 3,4 kg              |

## Technical Data

| Capacity               | 13,2 liter          |
|------------------------|---------------------|
| Material               | stainless steel     |
| Dimensions (w x h x d) | 0,26 x 0,44 x 0,5 m |
| Net weight             | 4 kg                |
| Shipping weight        | 4,5 kg              |